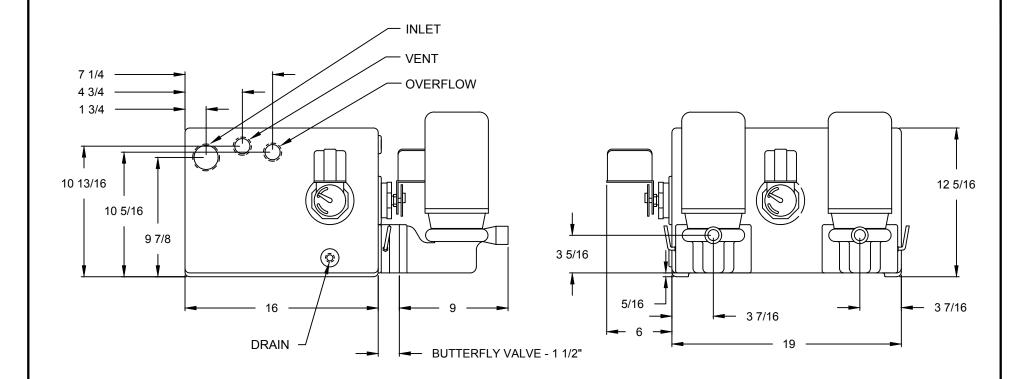

- DIMENSIONS FOR REFERENCE ONLY
- INSTALL ALL DRAIN PIPING FULL SIZE (MINIMUM SIZE) TO AIR GAP OR OPEN DRAIN
- ALL CONNECTING PIPING TO UNIT MUST BE SUPPORTED & ANCHORED. UNIT IS NOT DESIGNED TO SUPPORT PIPING WEIGHT.

DENOTES WHERE SHIPCO PIPING ENDS AND CONTRACTOR PIPING BEGINS

INLET - 2" NPT OVERFLOW - 1 1/4" NPT VENT - 1 1/4" NPT DRAIN - 1/2" NPT