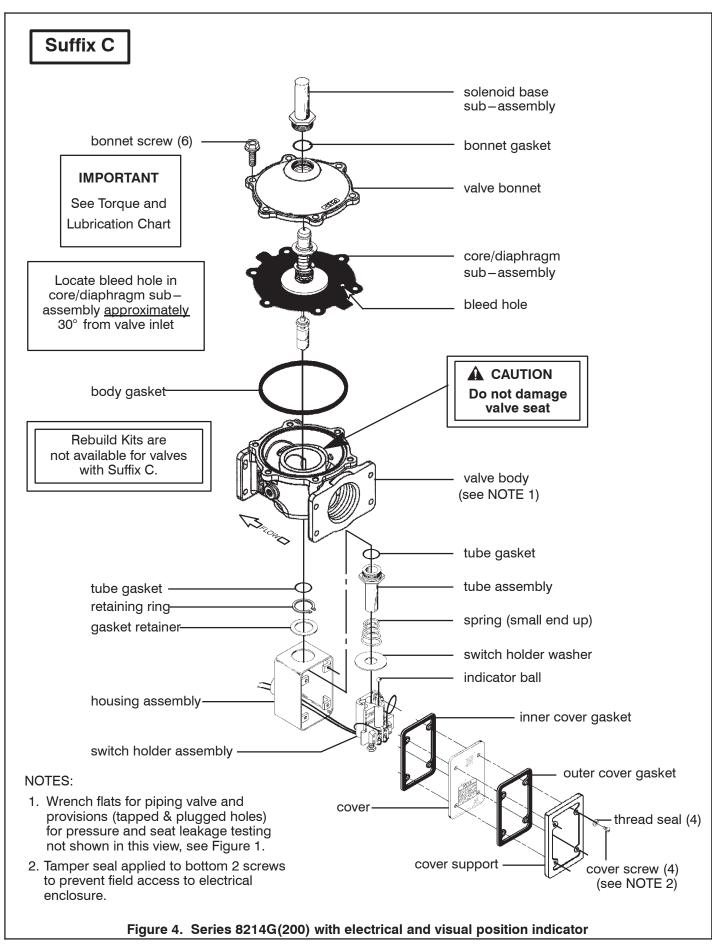

## **Installation & Maintenance Instructions**

2-WAY INTERNAL PILOT-OPERATED SOLENOID VALVES NORMALLY CLOSED OPERATION - 3/4", 1", 11/4", 11/2" OR 2" NPT FUEL GAS SERVICE

**SERIES** 8214(200)

NOTICE: For instructions and exploded view, see I&M No. V\_9565\_R4 - Section 1.