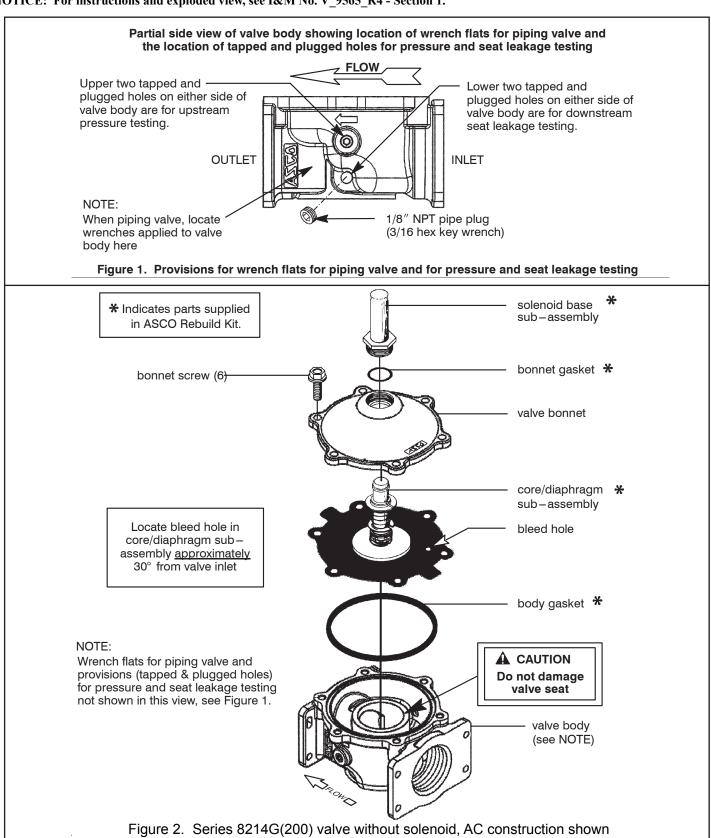

## **Installation & Maintenance Instructions**

2-WAY INTERNAL PILOT-OPERATED SOLENOID VALVES NORMALLY CLOSED OPERATION - 3/4", 1", 11/4", 11/2" OR 2" NPT FUEL GAS SERVICE

**SERIES** 8214(200)

NOTICE: For instructions and exploded view, see I&M No. V\_9565\_R4 - Section 1.