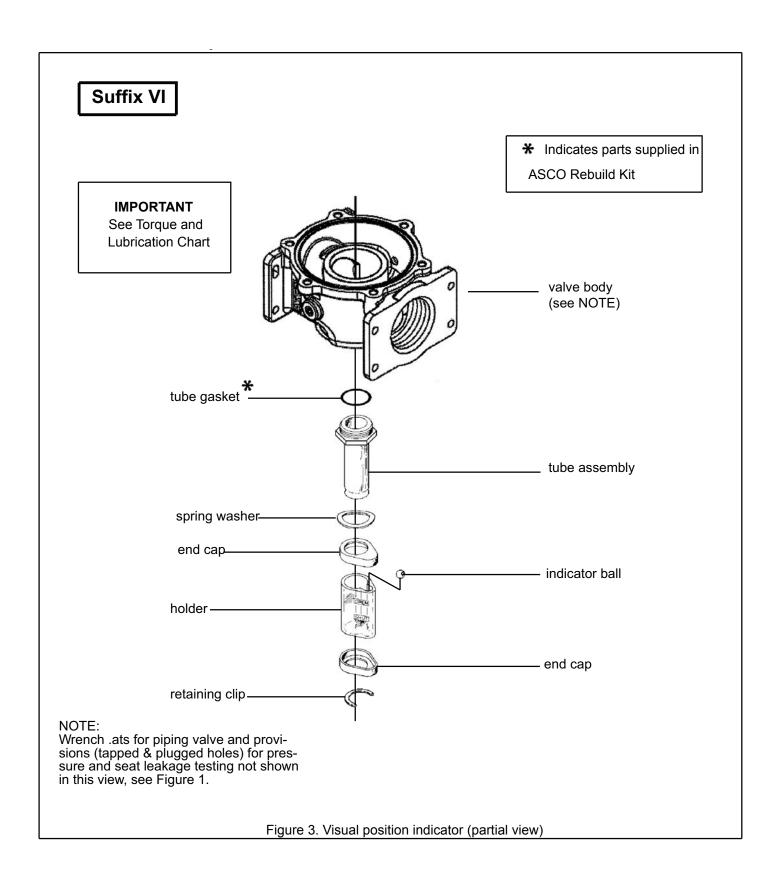

## **Installation & Maintenance Instructions**

2-WAY INTERNAL PILOT-OPERATED SOLENOID VALVES NORMALLY CLOSED OPERATION - 3/4", 1", 11/4", 11/2" OR 2" NPT FUEL GAS SERVICE

**SERIES** 8214(200)

NOTICE: For instructions and exploded view, see I&M No. V\_9565\_R4 - Section 1.